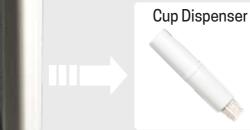

# Optional

Suitable for home and office use. Easy to refill. Bisected main body saves volume to use various sized cups available. Easy to install and remove from cooler. -Patented-

remove and insert:
-Dimensions: 3.3" D x 13.8" H
-RIM Diameter(Flat): 2.5" - 3"
-Material: Polypropylene,
Stainless Steel
-Color: White