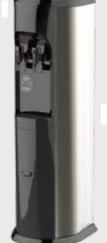

### **Point of Use Water Cooler Specifications**

| MODEL           | D14A                        |
|-----------------|-----------------------------|
| COLD WATER      | 0.85 GAL/HR 0F 50°F         |
| HOT WATER       | 1.84 GAL/HR OF 185°F        |
| ROOM TEMP.WATER | N/A                         |
| DIMENSIONS      | 12.3" W x 12.7" D x 39.3" H |
| SHIPPING WEIGHT | 51 lbs                      |

#### **CABINET**

Top and front panels are molded of ABS plastic and side panels are made of electric zinc coated steel with a high polymer polyester

#### COLOR

Premium Black and Durable Rolled Metal

#### FAUCETS

Durable polypropylene. Self closing type. Easy to operate.

#### DRIP TRAY

Removable drip tray with an anti-splash grid. Designed to with stand high impact use.

#### COLD WATER TANK

Hygienic stainless steel.

#### COLD WATER THERMOSTAT

Easily control the temperature from 39.2°F - 50°F by using the adjustable, easily located thermostat on the back panel

#### **HOT WATER THERMOSTAT**

Water Temperature is controlled to 185°F by an automatic thermostat. An ON/OFF switch is easily accessible on back.

#### HOT WATER TANK

Hygienic stainless steel tank with a highly efficient internal heating element.

#### **REFRIGERATION UNIT**

Convection cooled condenser, internally spring mounted hermetically sealed compressor with an automatic overload protector.

No lubricant needed. Refrigerant is controlled by accurately calibrated capillary tube.