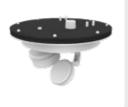

#### **REFRIGERATION UNIT**

Convection cooled condenser, internally spring mounted hermetically sealed compressor with an automatic overload protector.

No lubricant needed. Refrigerant is controlled by accurately calibrated capillary tube.