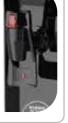

y with an anti-splash grid. Designed to with stand high impact use.

#### COLD WATER TANK

Hygienic stainless steel.

#### COLD WATER THERMOSTAT

Easily control the temperature from 39.2°F - 50°F by using the adjustable, easily located thermostat on the back panel

#### **HOT WATER THERMOSTAT**

Water Temperature is controlled to 185°F by an automatic thermostat. An ON/OFF switch is easily accessible on back.

#### HOT WATER TANK

Hygienic stainless steel tank with a highly efficient internal heating element.

#### **REFRIGERATION UNIT**

Convection cooled condenser, internally spring mounted hermetically sealed compressor with an automatic overload protector.

No lubricant needed. Refrigerant is controlled by accurately calibrated capillary tube.



Hot Water Safety Faucet (US patented)



#### LG BRAND COMPRESSOR

All Clover coolers come standard with a LG brand compressor.

Each cooler has LG's highest quality compressor with the low cycle rates. (manufactured in South Korea not China).

## **Exclusive Features**









# Optional

Suitable for home and office use. Easy to refill. Bisected main body saves volume to use various sized cups available. Easy to install and remove from cooler. -Patented-

remove and insert:
-Dimensions: 3.3" D x 13.8" H
-RIM Diameter(Flat): 2.5" - 3"
-Material: Polypropylene,
Stainless Steel
-Color: White